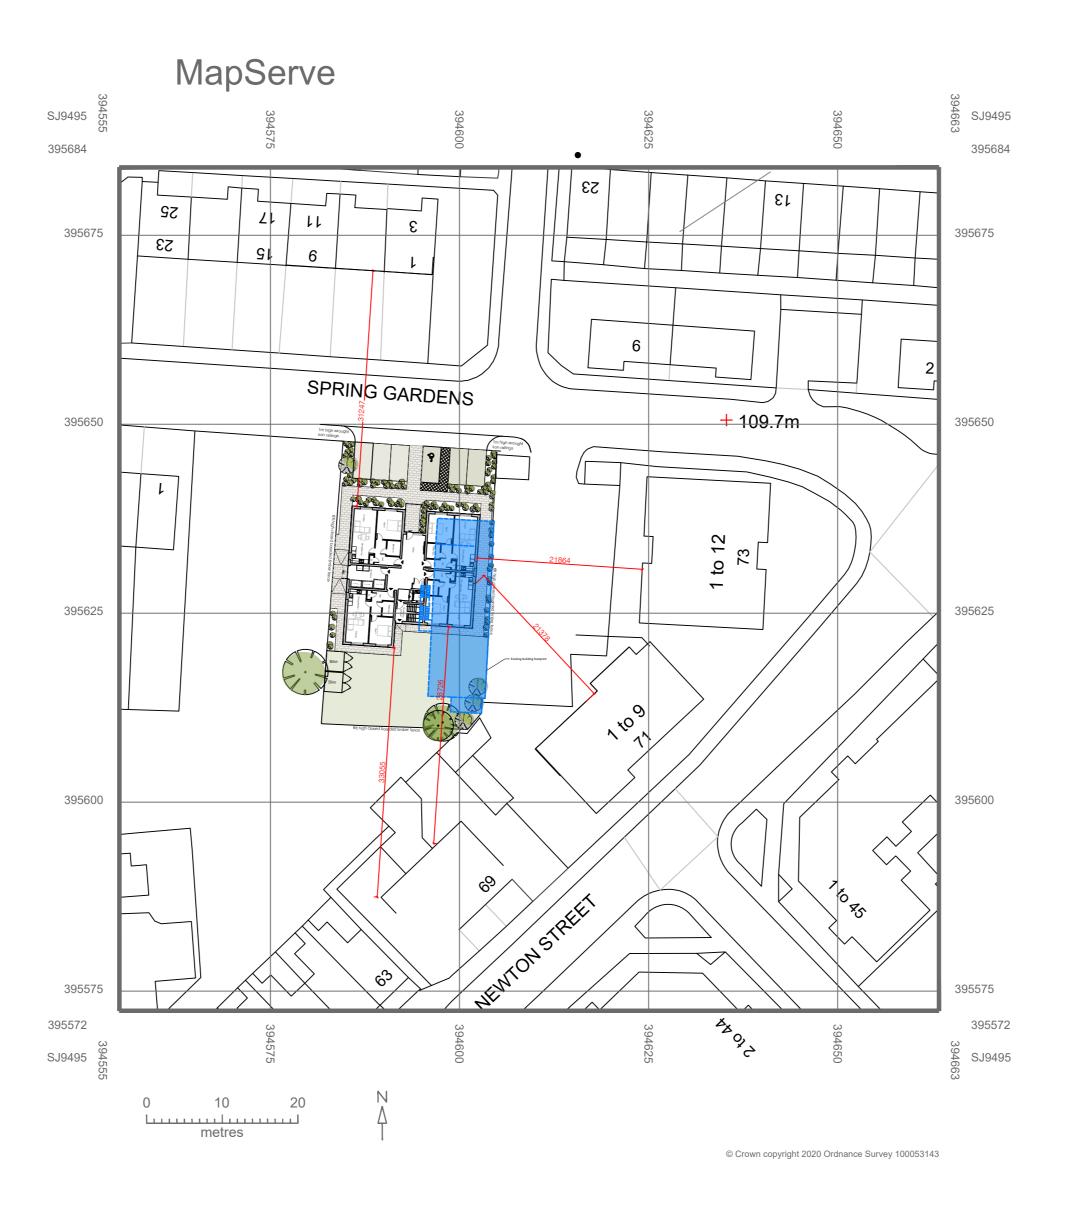

Revision Date 24.02.2021

30.04.2021

05.05.2021

Revision note

Disabled parking spaces added Parking arrangement amended following comments made by the planners Notes

1:500 @ A2

Spring Gardens

Proposed site @ 1:500

Homes for Life

864\_205

1:500 @ A2 22.10.2020 CAD Ref : PL01 Drawn by : TRP